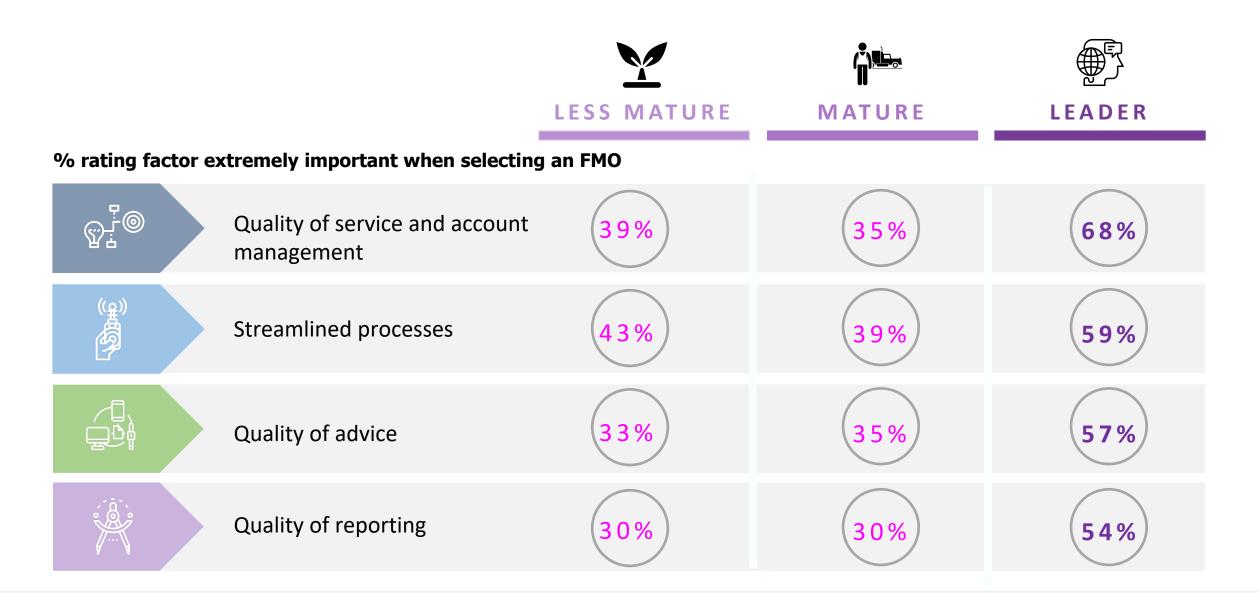

## REIMAGINING FLEET MANAGEMENT

**Dr Steve Nuttall** 

**Director** 

**ACA Research** 







615 Australian fleet managers, 302 with 20+ vehicles (corporate fleets)



Completed by one in ten of Australia's large fleets (250+ vehicles)



Thanks to AfMA (and its members) for their support



Expanded to US fleet market, report released December 2021





(i) Start presenting to display the poll results on this slide.

#### How much of a priority are the following when it comes to managing your fleet? % High priority



#### **MARKET MATURITY ASSESSMENT**



#### **FLEET LEADERS**

### Focused on business improvement, CX and sustainability



#### **TECHNOLOGY AND VEHICLE USE**



#### **FMO USAGE**



#### **FMO CHOICE DRIVERS**



#### PREPARING FOR ELECTRIFICATION

| C<br>S | Have already<br>or plan to do<br>so in next 12<br>months | Engage <b>utility</b><br><b>provider</b> to<br>understand how<br>to optimise<br>charging costs | Install <b>charging</b><br><b>infrastructure</b> at<br>company<br>premises | Engage with<br>dealers,<br>manufacturers<br>and FMOs | Establish<br><b>budgeting</b><br><b>process</b> to track<br>EV costs | Identify <b>charging</b><br><b>requirements</b> for<br>different vehicles |
|--------|----------------------------------------------------------|------------------------------------------------------------------------------------------------|----------------------------------------------------------------------------|------------------------------------------------------|------------------