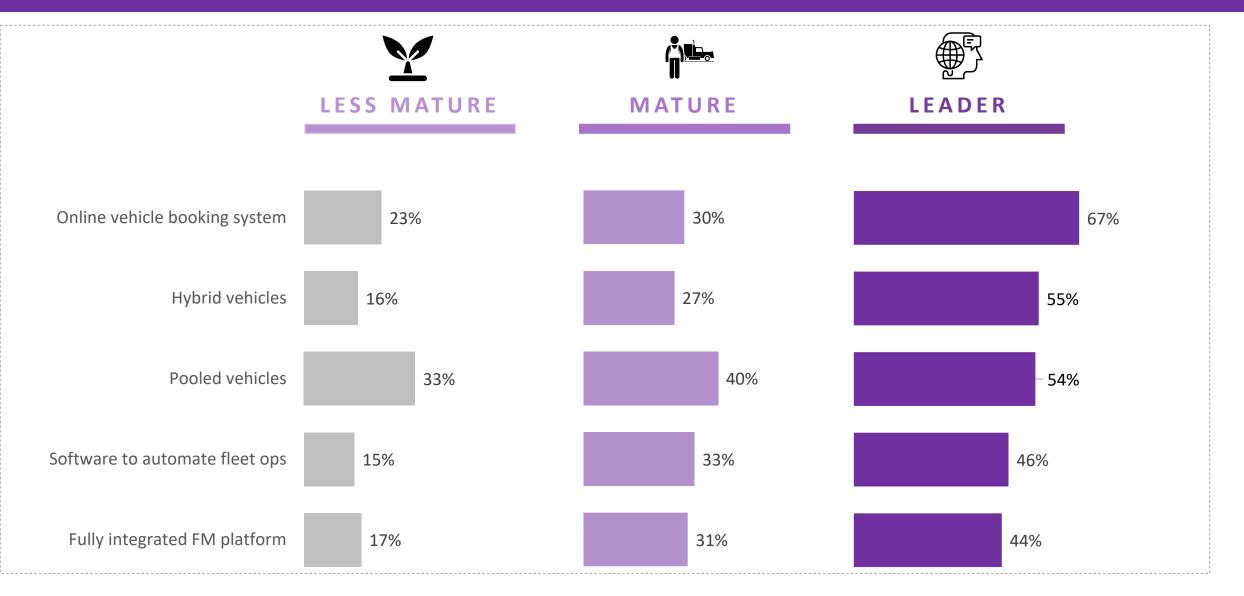

## REIMAGINING FLEET MANAGEMENT

**Dr Steve Nuttall** 

**Director** 

**ACA Research** 







615 Australian fleet managers, 302 with 20+ vehicles (corporate fleets)



Completed by one in ten of Australia's large fleets (250+ vehicles)



Thanks to AfMA (and its members) for their support



Expanded to US fleet market, report released December 2021





(i) Start presenting to display the poll results on this slide.

#### How much of a priority are the following when it comes to managing your fleet? % High priority



#### **MARKET MATURITY ASSESSMENT**



#### **FLEET LEADERS**

### Focused on business improvement, CX and sustainability



#### **TECHNOLOGY AND VEHICLE USE**



#### **FMO USAGE**



#### **FMO CHOICE DRIVERS**



#### PREPARING FOR ELECTRIFICATION

| C<br>S | Have already<br>or plan to do<br>so in next 12<br>months | Engage <b>utility</b><br><b>provider</b> to<br>understand how<br>to optimise<br>charging costs | Install <b>charging</b><br><b>infrastructure</b> at<br>company<br>premises | Engage with<br>dealers,<br>manufacturers<br>and FMOs | Establish<br><b>budgeting</b><br><b>process</b> to track<br>EV costs | Identify <b>charging</b><br><b>requirements</b> for<br>different vehicles |
|--------|----------------------------------------------------------|------------------------------------------------------------------------------------------------|----------------------------------------------------------------------------|--------------------