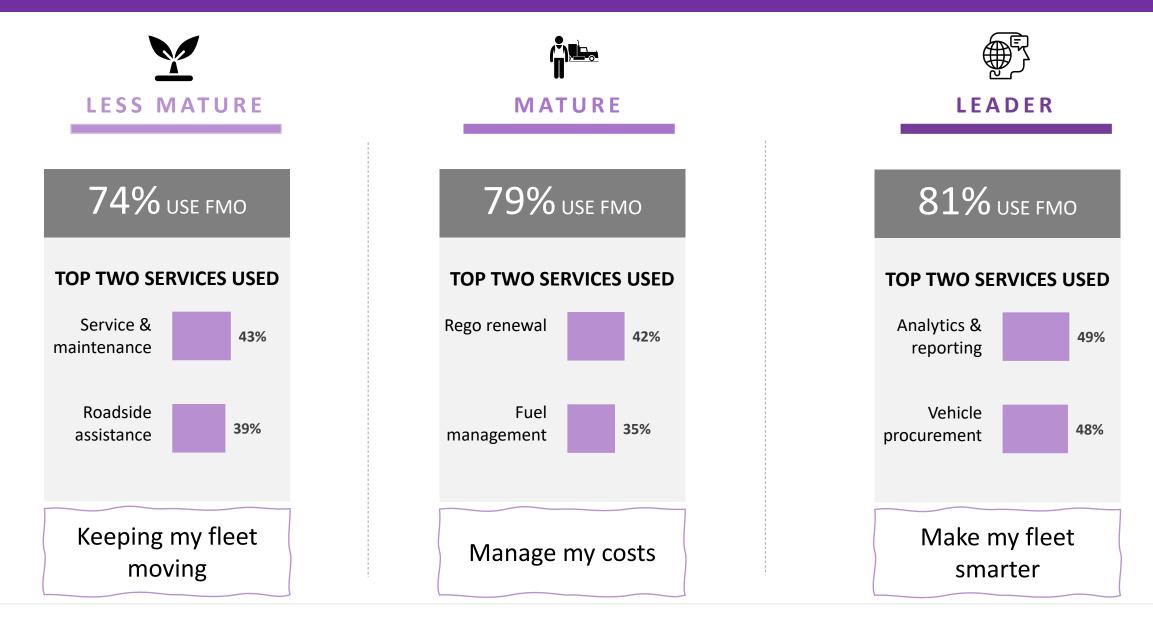

## REIMAGINING FLEET MANAGEMENT

**Dr Steve Nuttall** 

**Director** 

**ACA Research** 







615 Australian fleet managers, 302 with 20+ vehicles (corporate fleets)



Completed by one in ten of Australia's large fleets (250+ vehicles)



Thanks to AfMA (and its members) for their support



Expanded to US fleet market, report released December 2021





(i) Start presenting to display the poll results on this slide.

#### How much of a priority are the following when it comes to managing your fleet? % High priority



#### **MARKET MATURITY ASSESSMENT**



#### **FLEET LEADERS**

### Focused on business improvement, CX and sustainability



#### **TECHNOLOGY AND VEHICLE USE**



#### **FMO USAGE**



#### **FMO CHOICE DRIVERS**



#### PREPARING FOR ELECTRIFICATION

| C<br>S | Have already<br>or plan to do<br>so in next 12<br>months | Engage <b>utility</b><br><b>provider</b> to<br>understand how<br>to optimise<br>charging costs | Install <b>charging</b><br><b>infrastructure</b> at<br>company<br>premises | Engage with<br>dealers,<br>manufacturers<br>and FMOs | Establish<br><b>budgeting</b><br><b>process</b> to track<br>EV costs | Identify <b>charging</b><br><b>requirements</b> for<br>different vehicles |
|--------|----------------------------------------------------------|------------------------------------------------------------------------------------------------|----------------------------------------------------------------------------|------------------------------------------