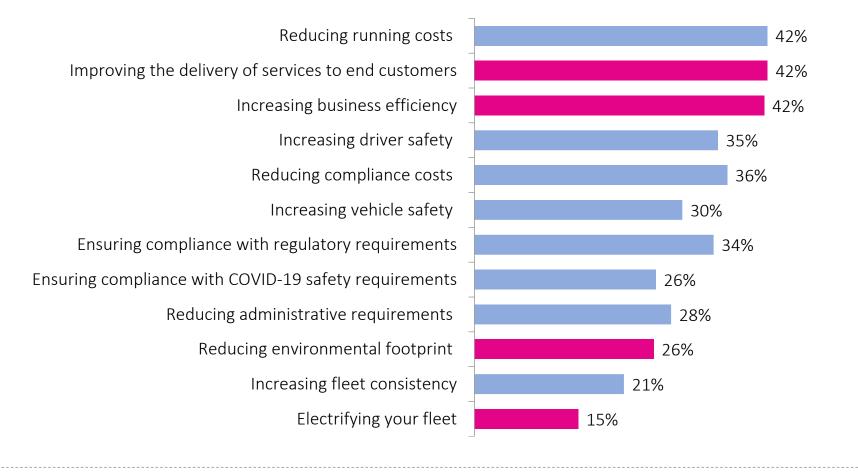

#### How much of a priority are the following when it comes to managing your fleet? % High priority