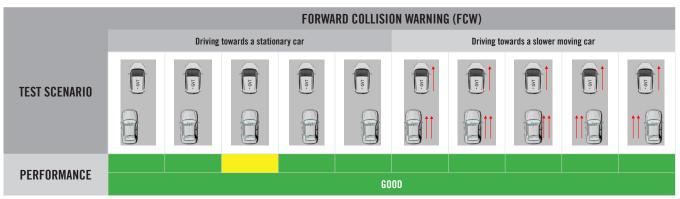

The front edge of the bonnet and the bumper showed a GOOD level of protection in all areas tested.

The AEB system offered GOOD performance in tests of its effectiveness in pedestrian test scenarios under both daylight and night-time conditions. GOOD performance was also seen in cyclist test scenarios with collisions avoided or mitigated at most test speeds. The system's overall performance was classified as GOOD