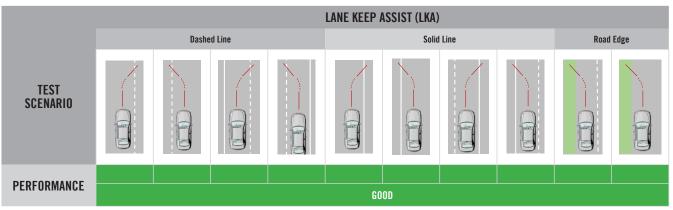

Tests of the LSS functionality showed GOOD performance in lane keep assist (LKA) tests, however the system does not intervene in more critical emergency lane keeping (ELK) scenarios and overall performance was classified as ADEQUATE.

| SPEED ASSISTANCE SYSTEMS | 2.63 | (out of 3) |
|--------------------------|------|------------|
| SEAT BELT REMINDERS      | 2.50 | (out of 3) |
| LANE SUPPORT SYSTEMS     | 2.25 | (out of 4) |
| AEB - Interurban         | 2.34 | (out of 3) |