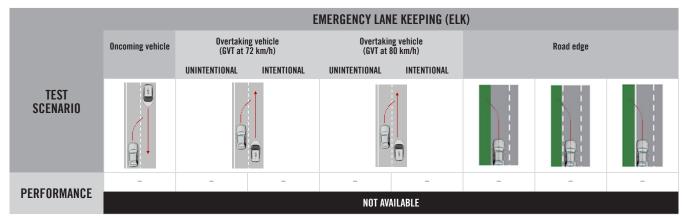

Tests of the LSS functionality showed GOOD performance in lane keep assist (LKA) tests, however the system does not intervene in more critical emergency lane keeping (ELK) scenarios and overall performance was classified as ADEQUATE.