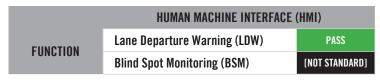

# **SAFETY ASSIST**

The Ford Puma is fitted with autonomous emergency braking (AEB) and a lane support system (LSS) with lane departure warning (LDW) and lane keep assist (LKA).

Tests of the AEB system showed GOOD performance, with collisions avoided or mitigated in most scenarios. Overall, effectiveness of the AEB system performance in highway speed scenarios was rated as GOOD.

Tests of the LSS functionality showed GOOD performance in lane keep assist (LKA) tests, however the system does not intervene in more critical emergency lane keeping (ELK) scenarios and overall performance was classified as ADEQUATE.