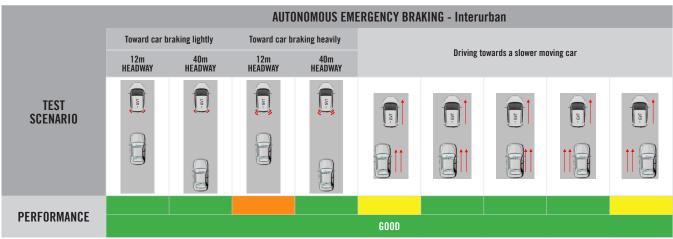

# **SAFETY ASSIST**

The Ford Puma is fitted with autonomous emergency braking (AEB) and a lane support system (LSS) with lane departure warning (LDW) and lane keep assist (LKA).

Tests of the AEB system showed GOOD performance, with collisions avoided or mitigated in most scenarios. Overall, effectiveness of the AEB system performance in highway speed scenarios was rated as GOOD.