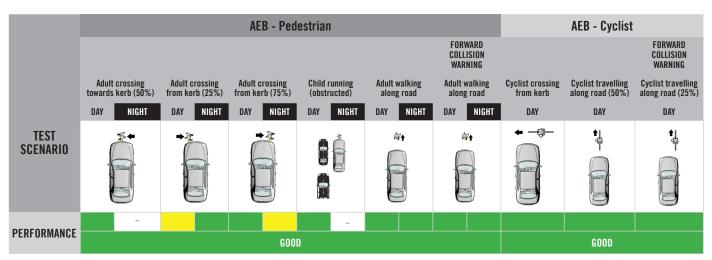

The front edge of the bonnet and the bumper showed a GOOD level of protection in all areas tested.

The AEB system offered GOOD performance in tests of its effectiveness in pedestrian test scenarios under both daylight and night-time conditions. GOOD performance was also seen in cyclist test scenarios with collisions avoided or mitigated at most test speeds. The system's overall performance was classified as GOOD

| HEAD IMPACTS      | 14.58 | (out of 24) |
|-------------------|-------|-------------|
| UPPER LEG IMPACTS | 6.00  | (out of 6)  |
| LOWER LEG IMPACTS | 6.00  | (out of 6)  |
| AEB - Pedestrian  | 5.25  | (out of 6)  |
| AEB - Cyclist     | 5.34  | (out of 6)  |
|                   |       |             |