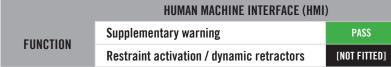

### LANE SUPPORT SYSTEMS (LSS)

SYSTEM NAME: Active Lane Departure Warning

**OPERATIONAL FROM:** 65-250 km/h

| HUMAN MACHINE INTERFACE (HMI) |                              |      |
|-------------------------------|------------------------------|------|
| FUNCTION                      | Lane Departure Warning (LDW) | PASS |
|                               | Blind Spot Monitoring (BSM)  | PASS |