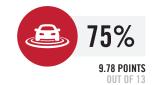

| DYNAMIC TEST (FRONT)     | 16.00 | (out of 16) |
|--------------------------|-------|-------------|
| DYNAMIC TEST (SIDE)      | 8.00  | (out of 8)  |
| RESTRAINT INSTALLATION   | 11.22 | (out of 12) |
| ON-BOARD SAFETY FEATURES | 8.00  | (out of 13) |