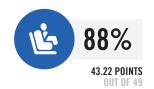

# CHILD OCCUPANT PROTECTION

In both the frontal offset and side impact tests, protection was GOOD for all critical body regions for both the 6 year and 10 year child dummies.

The Audi Q8 is fitted with lower ISOFix anchorages for the rear outboard seats and top tether anchorages for all rear seating positions.

| DYNAMIC TEST (FRONT)     | 16.00 | (out of 16) |
|--------------------------|-------|-------------|
| DYNAMIC TEST (SIDE)      | 8.00  | (out of 8)  |
| RESTRAINT INSTALLATION   | 11.22 | (out of 12) |
| ON-BOARD SAFETY FEATURES | 8.00  | (out of 13) |