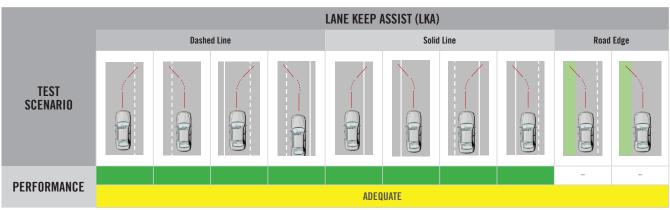

# **SAFETY ASSIST**

The Audi Q8 is fitted as standard with a range of safety assist features including autonomous emergency braking (AEB) and a lane support system (LSS) with lane keep assist (LKA), lane departure warning (LDW) and blind spot monitoring (BSM).

Tests of the AEB system showed GOOD performance with collisions avoided or mitigated in most scenarios. Overall, effectiveness of the AEB system performance in highway speed scenarios was rated GOOD

Tests of LSS functionality showed ADEQUATE performance in lane keep assist scenarios, and ADEQUATE performance in the more critical ELK scenarios with overall performance classified as ADEQUATE.

### LANE SUPPORT SYSTEMS (LSS)

SYSTEM NAME: Active Lane Departure Warning

**OPERATIONAL FROM:** 65-250 km/h

| HUMAN MACHINE INTERFACE (HMI) |                              |      |
|-------------------------------|------------------------------|------|
| FUNCTION                      | Lane Departure Warning (LDW) | PASS |
|                               | Blind Spot Monitoring (BSM)  | PASS |