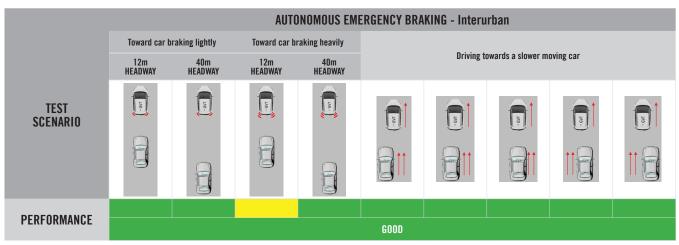

Tests of the AEB system showed GOOD performance with collisions avoided or mitigated in most scenarios. Overall, effectiveness of the AEB system performance in highway speed scenarios was rated GOOD

Tests of LSS functionality showed ADEQUATE performance in lane keep assist scenarios, and ADEQUATE performance in the more critical ELK scenarios with overall performance classified as ADEQUATE.

A driver-set speed limiter is standard equipment. A speed limit information function (SLIF) is not available.

A seatbelt reminder system with occupancy detection is fitted to all seating positions.

| SPEED ASSISTANCE SYSTEMS SEAT BELT REMINDERS |      | (out of 3)<br>(out of 3) |
|----------------------------------------------|------|--------------------------|
| LANE SUPPORT SYSTEMS                         |      | (out of 4)               |
| AEB - Interurban                             | 2.53 | (out of 3)               |