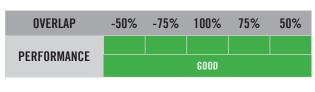

|                  | AEB - Pedestrian                  |                                |                                |                               |                          |                          |                            | AEB - Cyclist                       |                                     |
|------------------|-----------------------------------|--------------------------------|--------------------------------|-------------------------------|--------------------------|--------------------------|----------------------------|-------------------------------------|-------------------------------------|
|                  | FORWARD<br>COLLISION<br>WARNING   |                                |                                |                               |                          |                          |                            |                                     | FORWARD<br>COLLISION<br>WARNING     |
|                  | Adult crossing towards kerb (50%) | Adult crossing from kerb (25%) | Adult crossing from kerb (75%) | Child running<br>(obstructed) | Adult walking along road | Adult walking along road | Cyclist crossing from kerb | Cyclist travelling along road (50%) | Cyclist travelling along road (25%) |
|                  | DAY NIGHT                         | DAY NIGHT                      | DAY NIGHT                      | DAY NIGHT                     | DAY NIGHT                | DAY NIGHT                | DAY                        | DAY                                 | DAY                                 |
| TEST<br>SCENARIO |                                   |                                | ***                            |                               |                          | **                       | -\$-                       | •                                   | •                                   |
| PERFORMANCE      | -                                 |                                | GOOI                           |                               |                          |                          |                            | GOOD                                |                                     |