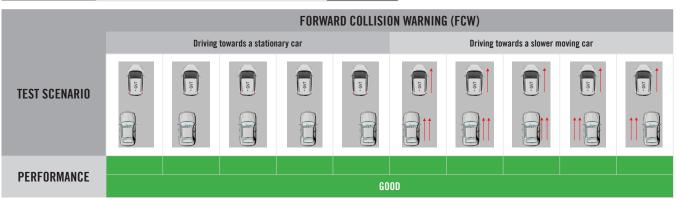

The autonomous emergency braking (AEB) system is capable of detecting and reacting to vulnerable road users such as pedestrians and cyclists. The AEB system offered GOOD performance in tests of its effectiveness in pedestrian test scenarios, with GOOD performance recorded in all daylight scenarios. In cyclist test scenarios, the AEB system offered GOOD performance. The system's overall performance was classified as GOOD.

Tests of the AEB system showed GOOD performance with collisions avoided or mitigated in most scenarios. Overall, effectiveness of the AEB system performance in highway speed scenarios was rated GOOD

Tests of LSS functionality showed ADEQUATE performance in lane keep assist scenarios, and ADEQUATE performance in the more critical ELK scenarios with overall performance classified as ADEQUATE.