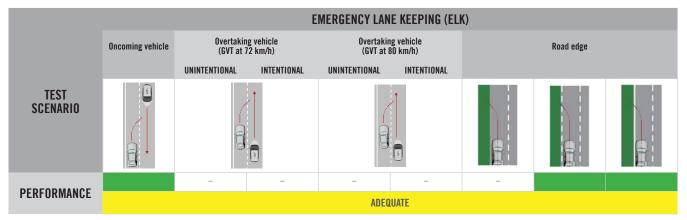

Tests of the AEB system showed GOOD performance with collisions avoided or mitigated in most scenarios. Overall, effectiveness of the AEB system performance in highway speed scenarios was rated GOOD

Tests of LSS functionality showed ADEQUATE performance in lane keep assist scenarios, and ADEQUATE performance in the more critical ELK scenarios with overall performance classified as ADEQUATE.